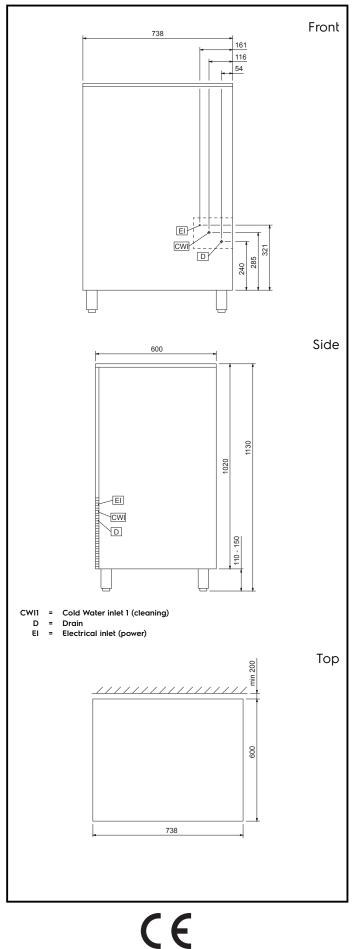

# Ice Cuber 90kg/24h with 55kg bin - Watercooled

| Electric                                                                                                                              |                                                                    |  |  |  |
|---------------------------------------------------------------------------------------------------------------------------------------|--------------------------------------------------------------------|--|--|--|
| Supply voltage:<br>730207 (FGC90W42)<br>Electrical power max.:                                                                        | 220-240 V/1N ph/50 Hz<br>0.85 kW                                   |  |  |  |
| Capacity:                                                                                                                             |                                                                    |  |  |  |
| Bin capacity:                                                                                                                         | 55 kg                                                              |  |  |  |
| Key Information:                                                                                                                      |                                                                    |  |  |  |
| External dimensions, Width:<br>External dimensions, Depth:<br>External dimensions, Height:<br>Net weight:<br>Output:<br>Kind of cube: | 738 mm<br>600 mm<br>1130 mm<br>89 kg<br>90 kg/day<br>Ice Cube 42 g |  |  |  |
| Sustainability                                                                                                                        |                                                                    |  |  |  |
| Refrigerant type:                                                                                                                     | R452A                                                              |  |  |  |