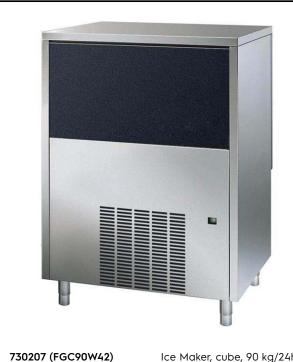

lce Cuber 90kg/24h with 55kg bin - Watercooled

Ice Maker, cube, 90 kg/24h, self-contained, 55kg ice collection bin included, water-cooled

#### Item No.

Plastic flap on the front, top and sides in 304 AISI stainless steel. The ice-making method (spray layering) guarantees compact, hygienically pure ice cubes (42g) that are resistant to melting. The metal sprayers are easy to remove, permit a simple flow and prevent limestone formation. R452A refrigerant. Water cooled. Container capacity Kg: 55